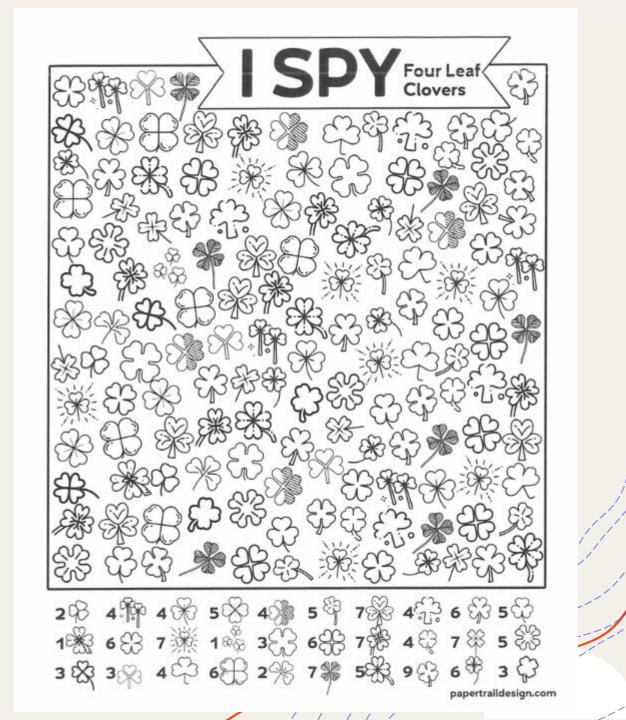

| Н | L | Χ | Ν | Ε  | Ε    | Μ   | Υ | R | U | HATCHING  |
| D  | J   | K | Н     | S    | С   | Т | Н | G | 1 | L  | Υ    | Α   | D | T | Q | IRISH     |
| ٧  | Z   | D | F     | 1    | Н   | U | C | M | Q | Р  | Z    | Н   | ٧ | Н | Е | KITE      |
| Р  | D   | G | W     | М    | C   | Н | L | E | Ν | 1  | Н    | S   | Ν | U | S | LAMB      |
| Χ  | Т   | U | L     | 1    | Р   | K | В | Н | Α | Т  | С    | Н   | 1 | N | G | LION      |
| 01 | do. |   |       |      |     |   | A | 3 |   | -  |      |     |   |   |   |           |
|    |     | 3 | ST. I | PATR | ICK | 1 |   |   |   | Si | AVIN | IGS |   |   |   | LUCKY     |



WINDY



SEASON

SHAMROCK

SPRING



REBIRTH RENEWAL

MARCH

NEST

RAIN

© 2024 WordsAreFun.com, All Rights Reserved.

# Strategy to Activate Prefrontal Cortex