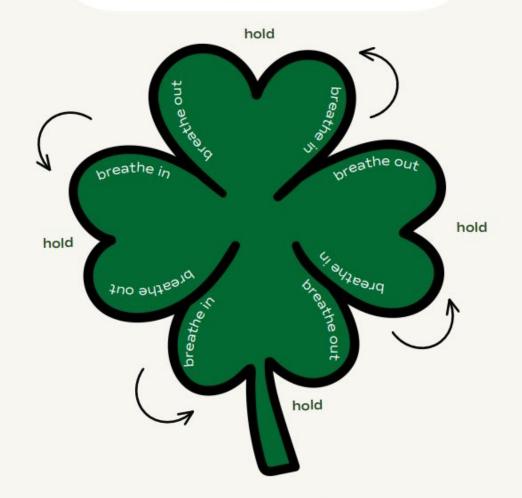

### FOUR LEAF CLOVER BREATHS

Trace your finger along the sides of the clover. Follow the "Breathe In, Hold, Breathe Out" instructions as you trace your finger. Breathe in slowly for 2-3 seconds, hold for 2-3 seconds, and breathe out slowly for 2-3 seconds. Repeat this exercise until you trace every leaf of the clover!